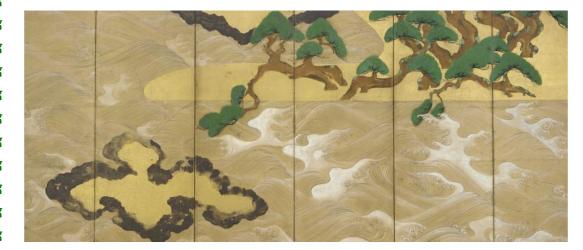

## The Arthur M. Sackler Gallery

Registration is required for 15 Encore Learning members; the tour is free.

Tawakaya Sotatsu (17th century), a fountainhead of Japanese painting and design, produced fans, hanging scrolls, paintings and albums recognizable by a bold abstract style, lavish swaths of gold and silver, and rich jewel tones. Join Encore Learning on a tour of "Making Waves", the first exclusive in-depth retrospective of this master's works.