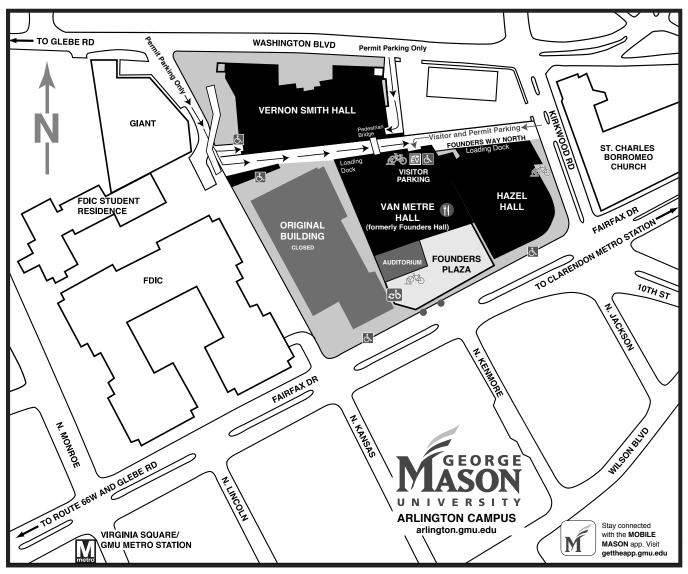

#### Van Metre Hall Auditorium George Mason University Arlington Campus

3351 Fairfax Dr, Arlington, VA 22201 (See reverse for map.)

### **Spring 2020 Course Preview Map**

# **George Mason University (GMU)**

GEORGE MASON UNIVERSITY, ARLINGTON CAMPUS — 3351 Fairfax Dr., 22201

The Van Metre Hall garage is the only garage on campus open to visitors; the rate is \$3 per hour and the entrance is off N. Kirkwood Rd. Four-hour metered parking is available along the median on Fairfax Dr. near St. Charles Church and on N. Lincoln St. One- and two-hour metered parking is available on other surrounding streets. Complimentary parking (free of charge) in the Van Metre Hall garage.